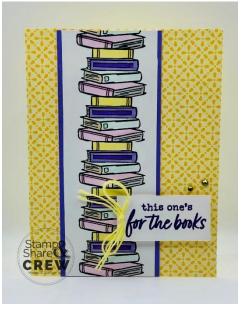

## Measurements:

- Lemon Lolly: 5-1/2" x 8-1/2", scored at 4-1/4" then folded and burnished with the Bone Folder
- Highland Heather: 2-1/4" x 5-1/2"
- Basic White: 2" x 6", 1" x 2-1/4"
- Designer Series Paper: 4-1/4" x 5-1/2"
- Twine: about 18"

## Instructions:

- 1. Using Multipurpose Liquid Glue, add DSP panel to cover card front.
- 2. At bottom of Basic White strip, stamp books. Lay a Post-It Note over the top edge of the smallest top book then stamp again aligning just so small piece of pointy bottom overlaps onto Post-It Note. Remove Post-It Note and repeat all the way to the top.
- 3. Color in books with the light Stampin' Blends in each color then use the dark marker to color the accents. Book pages use the Light Crumb Cake only. Using your Paper Trimmer, cut top and bottom of the strip to balance the way the books align so you end up with it being 5-1/2" tall.
- 4. Adhere book stack to Highland Heather panel with glue. Add that panel to card front so it's about <sup>3</sup>/<sub>4</sub>" from the left of card front.
- 5. Stamp sentiment with Gorgeous Grape ink onto small Basic White piece. Align slightly right to leave room to add twine. Add to card front with Stampin' Dimensionals.
- 6. Double the twine and tie into a double-strand bow. Trim ends. Use one Mini Glue Dot and add to left edge of sentiment piece.
- 7. Color two sizes of Basic Rhinestone Jewels with Dark Lemon Lolly Blend. Add to card front.